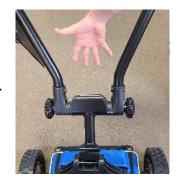

### 2. Activating and Deactivating Follow Using Palm Gesture

- a. To activate FL mode using palm gesture, hold hand out about 8-10 in. from camera (palm side facing camera) & listen for the single beep.
- b. After you hear the single beep, turn around and start walking slowly. Within 15 paces, the cart will pick up speed to keep up with you.
- C. To deactivate follow mode, STOP walking, let the cart come up & stop behind you, then take one step back into the cart and listen for the double beep. You are now free to walk away.