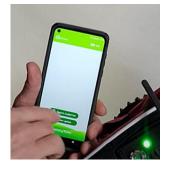

- 2. Turn on R3X and wait about 45 seconds for the camera to warm up
- 3. Click on the CaddyTrek R3X app (from device)

4. Click on "Search for CaddyTrek"

5. Once located, click twice on "FTR-BLE-r3x-a-F4CA-4" box

6. When the "FTR-BLE-r3x-a-F4CA-4" box turns solid green, click again

7. Cart will then double beep, indicating you are in Bluetooth mode.

The led lights will change color depending on which mode you are in.