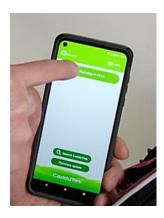

- 2. Turn on R3X and wait about 45 seconds for the camera to warm up
- 3. Click on the CaddyTrek R3X app (from device)

4. Click on "Search for CaddyTrek"

5. Once located, click twice on "FTR-BLE-r3x-a-F4CA-4" box

6. When the "FTR-BLE-r3x-a-F4CA-4" box turns solid green, click again

7. Cart will then double beep, indicating you are in Bluetooth mode.

The led lights will change color depending on which mode you are in.