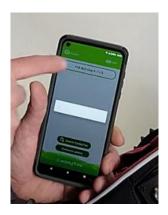

6. When the "FTR-BLE-r3x-a-F4CA-4" box turns solid green, click again

7. Cart will then double beep, indicating you are in Bluetooth mode.

The led lights will change color depending on which mode you are in.