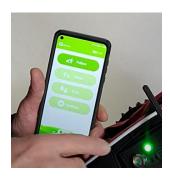

6. When the "FTR-BLE-r3x-a-F4CA-4" box turns solid green, click again

7. Cart will then double beep, indicating you are in Bluetooth mode.

The led lights will change color depending on which mode you are in.